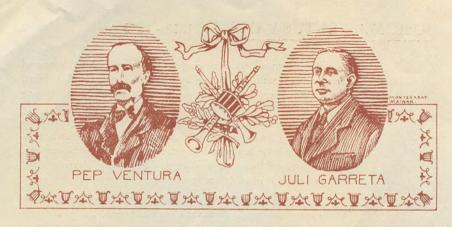

PALACIO DE LA MUSICA

CONCIERTO HOMENAJE

PEP VENTURA

y

JULIO GARRETA

\*

COBLES

## BARCELONA LA PRINCIPAL DE LA BISBAL

DOMINGO, 22 DICIEMBRE 1946
A LAS 5'30 TARDE

Pep Ventura, allá en su ciudad de Figueras, debió sentir el acicate de los sentimientos románticos de la época. Con la música, y por ella, superó los míseros pasos de su adolescencia. Músico de cobla vetusta, llevó su inquietud a la adopción de la tenora y luego a reconstituir la cobla con la integración de sus instrumentos actuales. Su genio le llevó a adoptar también la recién aparecida fórmula de la sardana llarga, escribiendo para ella innumerables composiciones en prolongada labor que ahora se nos aparece como la obra de un apostolado.

## JULIO GARRETA ARBOIX 1875 - 1925

Pocos días antes de extinguirse la vida del ilustre figuerense, nacía en San Feliu de Guíxols esa personalidad que nuestras orquestas y sus grandes directores tanto han prestigiado. Como Ventura, fué Garreta esencialmente músico y también autodidacta; pero fruto de otra época, a través de su rica producción sardanística labró depuradas composiciones para los más elevados estrados musicales. En qué aspecto ha llegado más alto en su expresión artística? Desde luego y según confirmara el Mtro. Toldrá en un breve y substancioso estudio, «la fuerza creadora de Garreta culmina en las sardanas, no por razones de técnica y estructura sino porque es donde hallamos más sinceridad y fluidez; porque en ellas vemos la propia esencia de su genio».